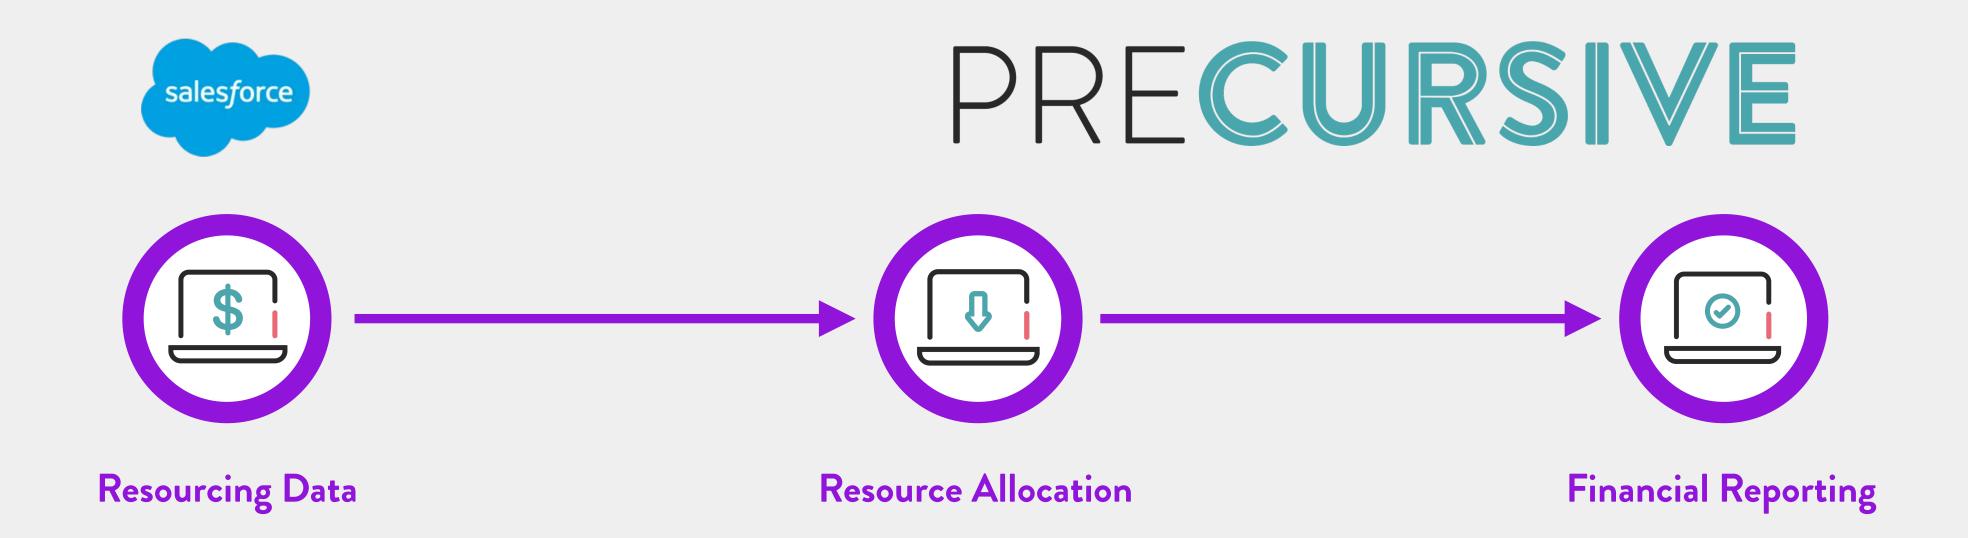

### HOW C\_SPACE USES PRECURSIVE.

Resource Allocation

Visibility on their entire resource pool and all allocated projects, to balance workload.

Capacity Management

Project templates can be built and refined overtime to create a structure or work.

Financial Reporting

Real-time data generated on capacity, profit and utilization in Salesforce, enabling accurate forecasting.

Time Tracking

Easily monitor the time your staff spend on each task and log it on your Precursive boards.

5

**Precursive Mobile** 

Staff can record their times against activities on an easy-to-use app.

Key point: "The margin tracker is also a great tool for us, it really drives change and gives teams the info they need."